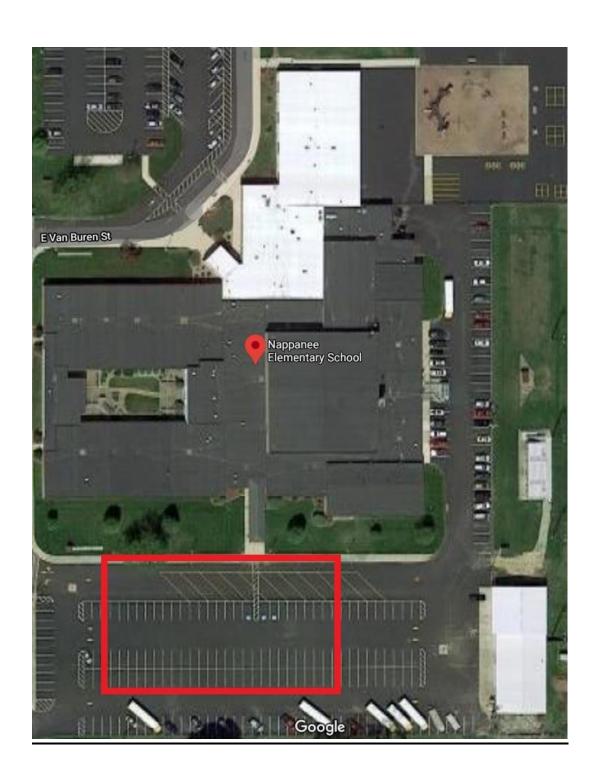

## **Public Wi-Fi Access**

Wa-Nee Community Schools is offering free Wi-Fi access in designated parking lot areas at each of the five schools. Wa-Nee owned devices will connect automatically to the WCS-INT network. All other devices will need to connect to "WCS Public WiFi". Users will be prompted to acknowledge Wa-Nee terms and conditions and click the "Continue to the Internet" button before the connection will function. No username or password is required to connect.

## Wi-Fi Areas