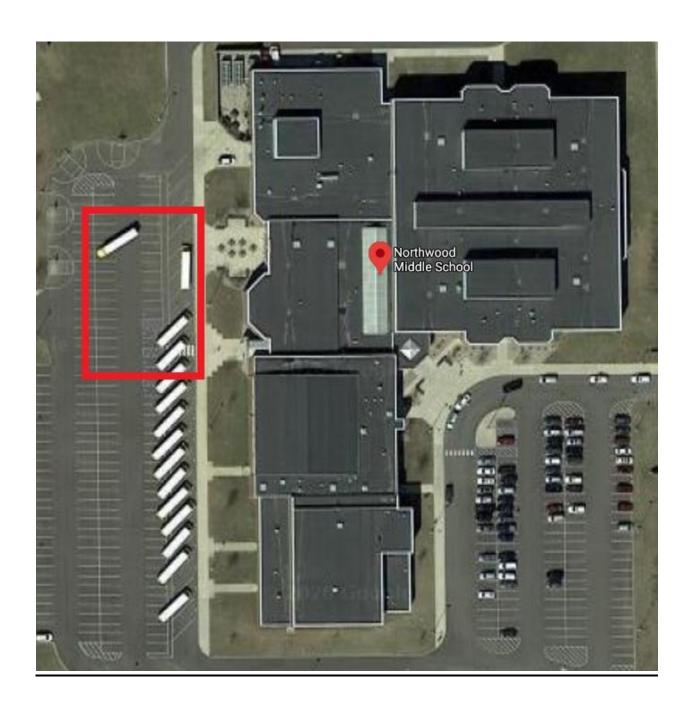

## **Public Wi-Fi Access**

Wa-Nee Community Schools is offering free Wi-Fi access in designated parking lot areas at each of the five schools. Wa-Nee owned devices will connect automatically to the WCS-INT network. All other devices will need to connect to "WCS Public WiFi". Users will be prompted to acknowledge Wa-Nee terms and conditions and click the "Continue to the Internet" button before the connection will function. No username or password is required to connect.

## Wi-Fi Areas