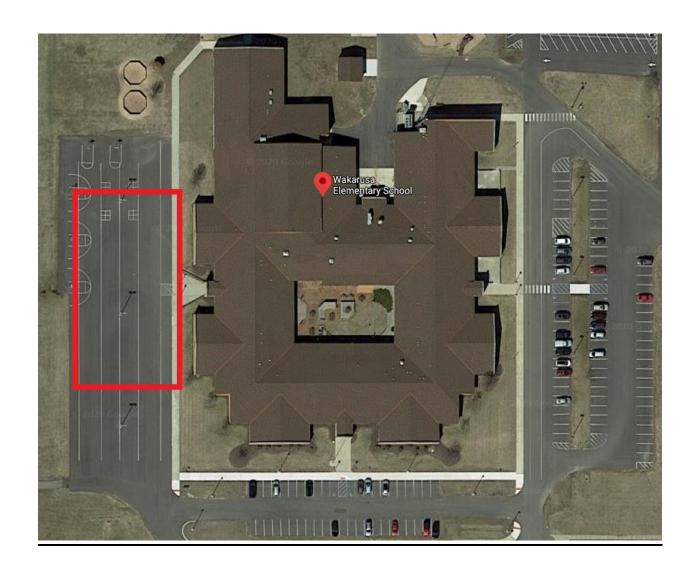

## **Public Wi-Fi Access**

Wa-Nee Community Schools is offering free Wi-Fi access in designated parking lot areas at each of the five schools. Wa-Nee owned devices will connect automatically to the WCS-INT network. All other devices will need to connect to "WCS Public WiFi". Users will be prompted to acknowledge Wa-Nee terms and conditions and click the "Continue to the Internet" button before the connection will function. No username or password is required to connect.

## Wi-Fi Areas