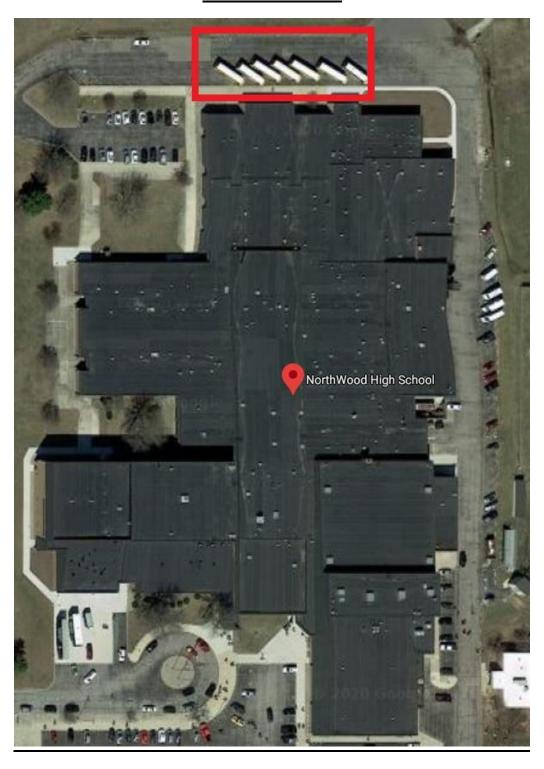

## **Public Wi-Fi Access**

Wa-Nee Community Schools is offering free Wi-Fi access in designated parking lot areas at each of the five schools. Wa-Nee owned devices will connect automatically to the WCS-INT network. All other devices will need to connect to "WCS Public WiFi". Users will be prompted to acknowledge Wa-Nee terms and conditions and click the "Continue to the Internet" button before the connection will function. No username or password is required to connect.

## Wi-Fi Areas