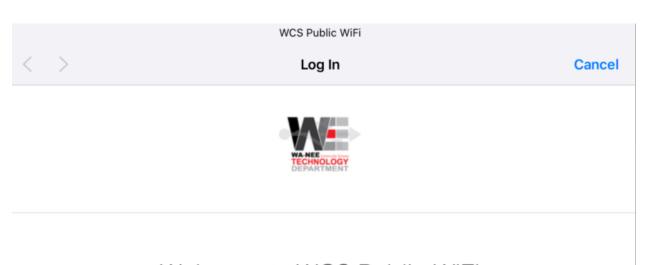

## **Public Wi-Fi Access**

Wa-Nee Community Schools is offering free Wi-Fi access in designated parking lot areas at each of the five schools. Wa-Nee owned devices will connect automatically to the WCS-INT network. All other devices will need to connect to "WCS Public WiFi". Users will be prompted to acknowledge Wa-Nee terms and conditions and click the "Continue to the Internet" button before the connection will function. No username or password is required to connect.

## Welcome to WCS Public WiFi

This network is monitored & filtered for inappropriate content. Available from 8:00am-8:00pm

Use of this network indicates your agreement and acceptance of the terms and conditions set forth in the Acceptable Use Policy. If you do not agree to these terms, you are not authorized to use this network. You may request a copy of the AUP from the Office or access a copy from the district website by visiting the following URL:

http://www.wanee.org/InternetAUP.aspx

Continue to the Internet