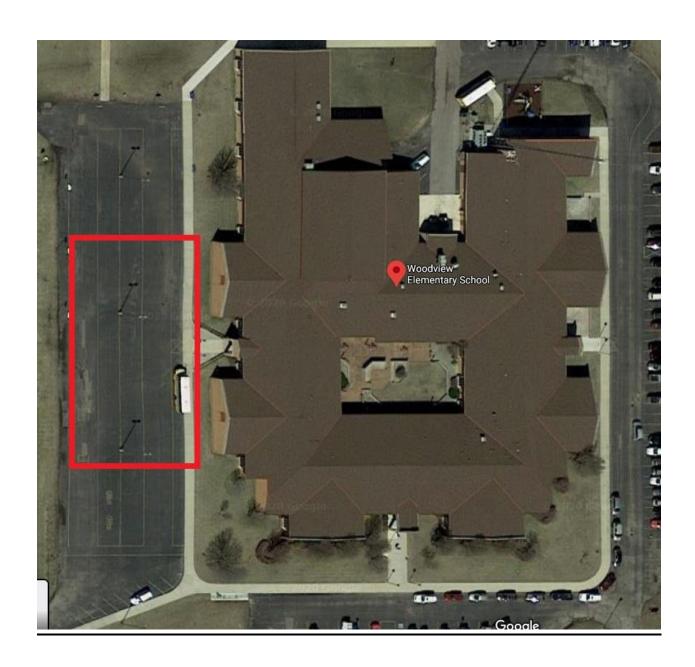

## **Public Wi-Fi Access**

Wa-Nee Community Schools is offering free Wi-Fi access in designated parking lot areas at each of the five schools. Wa-Nee owned devices will connect automatically to the WCS-INT network. All other devices will need to connect to "WCS Public WiFi". Users will be prompted to acknowledge Wa-Nee terms and conditions and click the "Continue to the Internet" button before the connection will function. No username or password is required to connect.

## Wi-Fi Areas